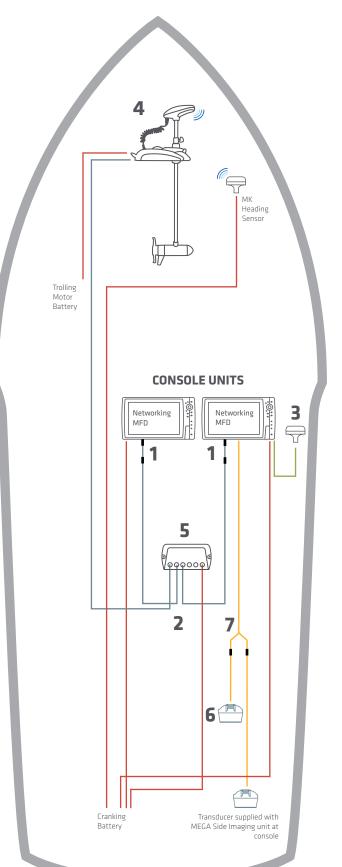

#### (2) Console Mount Humminbird Units

The following schematic outlines the necessary accessories/cables needed to network two Humminbird units and a Minn Kota Riptide trolling motor. Installation is shown with a GPS/heading sensor and High Speed Transducer.

|   | Compatible Accessories<br>HELIX Series SOLIX Series                  |                                                                                                               |                                                                      |                                                                                                               |  |  |
|---|----------------------------------------------------------------------|---------------------------------------------------------------------------------------------------------------|----------------------------------------------------------------------|---------------------------------------------------------------------------------------------------------------|--|--|
|   | HELIX Series                                                         |                                                                                                               |                                                                      |                                                                                                               |  |  |
| 1 | Ethernet Adapter Cable (need 2)                                      |                                                                                                               | Ethernet Adapter Cable                                               |                                                                                                               |  |  |
|   | 720074-1                                                             | AS EC QDE                                                                                                     | NA                                                                   |                                                                                                               |  |  |
| 2 | Ethernet Cable (need 2)                                              |                                                                                                               | Ethernet Cable (need 2)                                              |                                                                                                               |  |  |
|   | 720073-6<br>720073-2<br>720073-5<br>720073-3<br>720073-4<br>760025-1 | AS EC 5E - 5'<br>AS EC 10E - 10'<br>AS EC 15E - 15'<br>AS EC 20E - 20'<br>AS EC 30E - 30'<br>AS ECX 30E - 30' | 720073-6<br>720073-2<br>720073-5<br>720073-3<br>720073-4<br>760025-1 | AS EC 5E - 5'<br>AS EC 10E - 10'<br>AS EC 15E - 15'<br>AS EC 20E - 20'<br>AS EC 30E - 30'<br>AS ECX 30E - 30' |  |  |
| З | GPS + Heading Sensor                                                 |                                                                                                               | GPS + Heading Sensor                                                 |                                                                                                               |  |  |
|   | 408400-1                                                             | AS GPS HS                                                                                                     | 408400-1                                                             | AS GPS HS                                                                                                     |  |  |
|   |                                                                      |                                                                                                               | 720080-1                                                             | AS GPS NMEA                                                                                                   |  |  |
| 4 | Minn Kota® Trolling Motor with<br>i-Pilot® Link™ *                   |                                                                                                               | Minn Kota® Trolling Motor with<br>i-Pilot® Link™ *                   |                                                                                                               |  |  |
| 5 | 5-Port Ethernet Switch                                               |                                                                                                               | 5-Port Ethernet Switch                                               |                                                                                                               |  |  |
|   | 408450-1                                                             | AS ETH 5PXG                                                                                                   | 408450-1                                                             | AS ETH 5PXG                                                                                                   |  |  |
| 6 | High Speed Transducer (fiberglass hull)                              |                                                                                                               | High Speed Transducer (fiberglass hull)                              |                                                                                                               |  |  |
|   | 710276-1                                                             | XP 9 HW T                                                                                                     | 710287-1                                                             | XP 14 HW T                                                                                                    |  |  |
|   | High Speed Transducer (aluminum hull)                                |                                                                                                               | High Speed Transducer (aluminum hull)                                |                                                                                                               |  |  |
|   | 710274-1                                                             | XNT 9 HW T                                                                                                    | 710285-1                                                             | XNT 14 HW T                                                                                                   |  |  |
| 7 | Transducer Splitter Cable                                            |                                                                                                               | Transducer Splitter Cable                                            |                                                                                                               |  |  |
|   | 720101-1                                                             | 9 M SIDB Y                                                                                                    | 720103-1                                                             | 14 M SIDB Y                                                                                                   |  |  |
| N | NMEA 0183 Ethernet 12V DC Power Transducer Cable Bluetooth® Signal   |                                                                                                               |                                                                      |                                                                                                               |  |  |

\* One (1) AS EC 30E 30' ethernet cable included with trolling motor.

The accessories and part numbers listed above are valid as of July 2019. Installations shown are for networking HELIX<sup>°</sup> Series or SOLIX<sup>°</sup> Series models, and Minn Kota<sup>°</sup> trolling motors with i-Pilot<sup>°</sup> Link<sup>°</sup>.