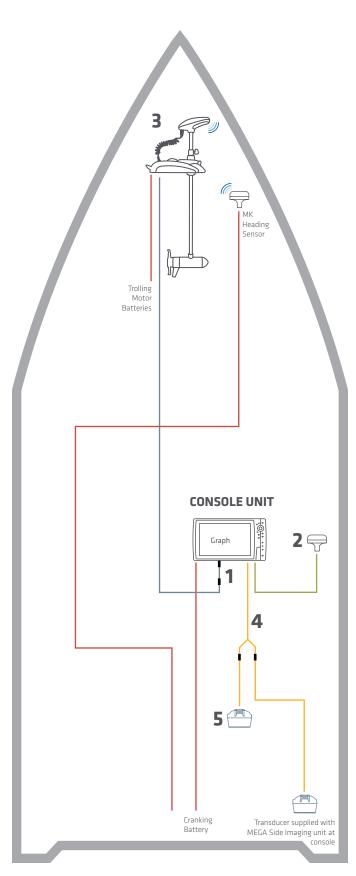

## Minn Kota Trolling Motor with i-Pilot Link and (1) console-mounted Humminbird unit

The following schematic outlines the necessary accessories/cables needed to connect one Humminbird unit to an i-Pilot Link Minn Kota trolling motor. Installation is shown with a GPS/heading sensor and additional High Speed Transducer.

|   | HELIX Series                                                   |                   | SOLIX Series                                       |             |
|---|----------------------------------------------------------------|-------------------|----------------------------------------------------|-------------|
| 1 | Ethernet Adapter Cable                                         | 2                 | Ethernet Adapter Cable                             |             |
|   | 720074-1                                                       | AS EC QDE         | NA                                                 |             |
| 2 | GPS + Heading Sensor                                           |                   | GPS + Heading Sensor                               |             |
|   | 408400-1                                                       | AS GPS HS         | 408400-1                                           | AS GPS HS   |
|   |                                                                |                   | 720080-1                                           | AS GPS NMEA |
| 3 | Minn Kota® Trolling Motor with<br>i-Pilot® Link <sup>™</sup> * |                   | Minn Kota® Trolling Motor with<br>i-Pilot® Link™ * |             |
| 4 | Transducer Splitter Cable                                      |                   | Transducer Splitter Cable                          |             |
|   | 720101-1                                                       | 9 M SIDB Y        | 720103-1                                           | 14 M SIDB Y |
| 5 | High Speed Transducer                                          | (fiberglass hull) | High Speed Transducer (fiberglass                  |             |
|   | 710276-1                                                       | XP 9 HW T         | 710287-1                                           | XP 14 HW T  |
|   | High Speed Transducer (aluminum hull)                          |                   | High Speed Transducer (aluminum hull               |             |
|   | 710274-1                                                       | XNT 9 HW T        | 710285-1                                           | XNT 14 HW T |
|   |                                                                |                   |                                                    |             |
| _ |                                                                |                   |                                                    | _           |
|   |                                                                |                   |                                                    | <u>)</u>    |

**Compatible Accessories** 

\* One (1) AS EC 30E 30' ethernet cable included with trolling motor

The accessories and part numbers listed above are valid as of July 2019. Installations shown are for networking HELIX Series or SOLIX Series models, and Minn Kota trolling motors with i-Pilot Link.