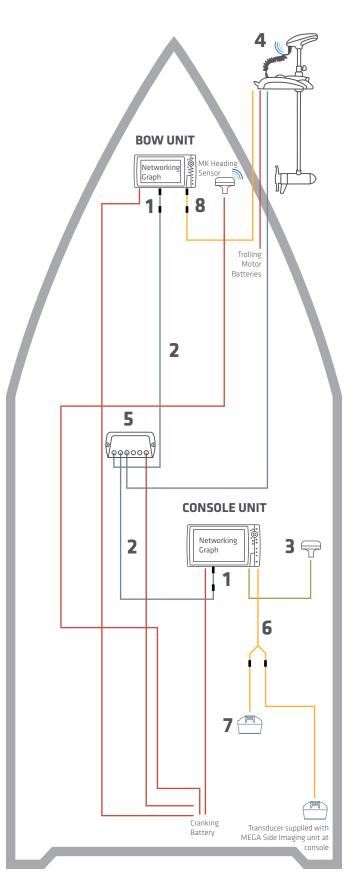

The accessories and part numbers listed above are valid as of July 2019. Installations shown are for networking HELIX $^{\circ}$  Series or SOLIX $^{\circ}$  Series models.

Minn Kota Trolling Motor with i-Pilot Link Built in MEGA Down Imaging and (1) bow-mounted Humminbird unit and (1) console-mounted Humminbird unit

|   | Compatible Accessories                                                               |                                                                                           |                                                                                      |                                                                                           |  |  |
|---|--------------------------------------------------------------------------------------|-------------------------------------------------------------------------------------------|--------------------------------------------------------------------------------------|-------------------------------------------------------------------------------------------|--|--|
|   | HELIX Series                                                                         |                                                                                           | SOLIX Series                                                                         |                                                                                           |  |  |
| 1 | Ethernet Adapter Cab                                                                 | le (need 2)                                                                               | Ethernet Adapter Cable                                                               |                                                                                           |  |  |
|   | 720074-1                                                                             | AS EC QDE                                                                                 | NA                                                                                   |                                                                                           |  |  |
| 2 | Ethernet Cable (need                                                                 | thernet Cable (need 2)                                                                    |                                                                                      |                                                                                           |  |  |
|   | 720073-6<br>720073-2<br>720073-5<br>720073-3<br>720073-4                             | AS EC 5E (5')<br>AS EC 10E (10')<br>AS EC 15E (15')<br>AS EC 20E (20')<br>AS EC 30E (30') | 720073-6<br>720073-2<br>720073-5<br>720073-3<br>720073-4                             | AS EC 5E (5')<br>AS EC 10E (10')<br>AS EC 15E (15')<br>AS EC 20E (20')<br>AS EC 30E (30') |  |  |
| З | GPS + Heading Senso                                                                  | r                                                                                         | GPS + Heading Sensor                                                                 |                                                                                           |  |  |
|   | 408400-1                                                                             | AS GPS HS                                                                                 | 408400-1                                                                             | AS GPS HS                                                                                 |  |  |
|   |                                                                                      |                                                                                           | 720080-1                                                                             | AS GPS NMEA                                                                               |  |  |
| 4 | Minn Kota® Trolling Motor with<br>i-Pilot® Link™ and Built In Mega Down<br>Imaging * |                                                                                           | Minn Kota® Trolling Motor with<br>i-Pilot® Link™ and Built In Mega Down<br>Imaging * |                                                                                           |  |  |
| 5 | 5-Port Ethernet Switch                                                               |                                                                                           | 5-Port Ethernet Switch                                                               |                                                                                           |  |  |
|   | 408450-1                                                                             | AS ETH 5PXG                                                                               | 408450-1                                                                             | AS ETH 5PXG                                                                               |  |  |
| 6 | Transducer Splitter Cable                                                            |                                                                                           | Transducer Splitter Cable                                                            |                                                                                           |  |  |
|   | 720101-1                                                                             | 9 M SIDB Y                                                                                | 720103-1                                                                             | 14 M SIDB Y                                                                               |  |  |
| 7 | High Speed Transduce                                                                 | er (fiberglass hull)                                                                      | ass hull) High Speed Transducer (fiberglass hull)                                    |                                                                                           |  |  |
|   | 710276-1                                                                             | XP 9 HW T                                                                                 | 710287-1                                                                             | XP 14 HW T                                                                                |  |  |
|   | High Speed Transducer (aluminum hull)                                                |                                                                                           | High Speed Transducer (aluminum hull)                                                |                                                                                           |  |  |
|   | 710274-1                                                                             | XNT 9 HW T                                                                                | 710285-1                                                                             | XNT 14 HW T                                                                               |  |  |
| 8 | Adapter Cable for Built In Mega Down<br>Imaging                                      |                                                                                           | Adapter Cable for Built In Mega Down<br>Imaging                                      |                                                                                           |  |  |
|   | 1852085                                                                              | MKR-MDI-1 HB<br>HELIX 8 - 12 G2N<br>/G3N                                                  | NA                                                                                   |                                                                                           |  |  |
|   | 1852086                                                                              | MKR-MDI-2 HB<br>HELIX 7 G2N /<br>G3N                                                      | NA                                                                                   |                                                                                           |  |  |
| N | NMEA 0183 Ethernet 12V DC Power Transducer Cable Bluetooth® Signal                   |                                                                                           |                                                                                      |                                                                                           |  |  |

\* One (1) AS EC 30E 30' ethernet cable included with trolling motor

The accessories and part numbers listed above are valid as of July 2019. Installations shown are for networking HELIX Series or SOLIX Series models, and Minn Kota trolling motors with i-Pilot Link.