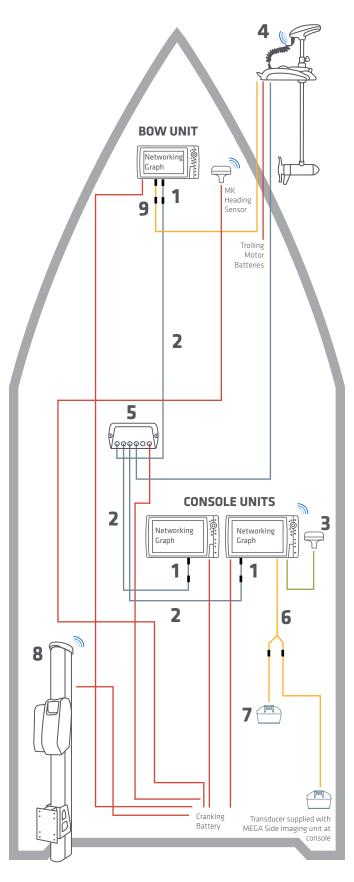

Minn Kota Trolling Motor with i-Pilot Link Built in MEGA Down Imaging and

- (1) bow-mounted Humminbird unit and
- (2) console-mounted Humminbird units and

**Talon Shallow Water Anchor** 

|   | HELIX G                                                                              | 3N Series                                                                                 | SOLIX Series                                                                         |                                                                                        |  |
|---|--------------------------------------------------------------------------------------|-------------------------------------------------------------------------------------------|--------------------------------------------------------------------------------------|----------------------------------------------------------------------------------------|--|
| 1 | Ethernet Adapter Ca                                                                  | Ethernet Adapter Cable (need 3)                                                           |                                                                                      | Ethernet Adapter Cable                                                                 |  |
|   | 720074-1                                                                             | AS EC QDE                                                                                 | NA                                                                                   |                                                                                        |  |
| 2 | Ethernet Cable (need                                                                 | 13)                                                                                       | Ethernet Cable (no                                                                   | eed 3)                                                                                 |  |
|   | 720073-6<br>720073-2<br>720073-5<br>720073-3<br>720073-4                             | AS EC 5E (5')<br>AS EC 10E (10')<br>AS EC 15E (15')<br>AS EC 20E (20')<br>AS EC 30E (30') | 720073-6<br>720073-2<br>720073-5<br>720073-3<br>720073-4                             | AS EC SE (5')<br>AS EC 10E (10<br>AS EC 15E (15<br>AS EC 20E (20<br>AS EC 30E<br>(30') |  |
| 3 | GPS + Heading Sensor                                                                 |                                                                                           | GPS + Heading Sensor                                                                 |                                                                                        |  |
|   | 408400-1                                                                             | AS GPS HS                                                                                 | 408400-1                                                                             | AS GPS HS                                                                              |  |
|   |                                                                                      |                                                                                           | 720080-1                                                                             | AS GPS NME                                                                             |  |
| 4 | Minn Kota® Trolling Motor with<br>i-Pilot® Link™ and Built In Mega Down<br>Imaging * |                                                                                           | Minn Kota® Trolling Motor with<br>i-Pilot® Link™ and Built In Mega Down<br>Imaging * |                                                                                        |  |
| 5 | 5-Port Ethernet Switch                                                               |                                                                                           | 5-Port Ethernet Switch                                                               |                                                                                        |  |
|   | 408450-1                                                                             | AS ETH 5PXG                                                                               | 408450-1                                                                             | AS ETH 5PXG                                                                            |  |
| 6 | Transducer Splitter (                                                                | able                                                                                      | Transducer Splitte                                                                   | er Cable                                                                               |  |
|   | 720101-1                                                                             | 9 M SIDB Y                                                                                | 720103-1                                                                             | 14 M SIDB Y                                                                            |  |
| 7 | High Speed Transducer (fiberglass hull)                                              |                                                                                           | High Speed Transducer (fiberglass hull)                                              |                                                                                        |  |
|   | 710276-1                                                                             | XP 9 HW T                                                                                 | 710287-1                                                                             | XP 14 HW T                                                                             |  |
|   | High Speed Transducer (aluminum hull)                                                |                                                                                           | High Speed Transducer (aluminum hull                                                 |                                                                                        |  |
|   | 710274-1                                                                             | XNT 9 HW T                                                                                | 710285-1                                                                             | XNT 14 HW T                                                                            |  |
| 8 | Talon Shallow Water Anchor                                                           |                                                                                           | Talon Shallow Wa                                                                     | ter Anchor                                                                             |  |
|   |                                                                                      | 12' Talon SWA                                                                             |                                                                                      | 12' Talon SWA                                                                          |  |
| 9 | Adapter Cable for Built In Mega Down<br>Imaging                                      |                                                                                           | Adapter Cable for Built In Mega Down<br>Imaging                                      |                                                                                        |  |
|   | 1852085                                                                              | MKR-MDI-1 HB<br>HELIX 8 - 12 G2N/<br>G3N                                                  | NA                                                                                   |                                                                                        |  |
|   | 1852086                                                                              | MKR-MDI-2 HB<br>HELIX 7 G2N /<br>G3N                                                      | NA                                                                                   |                                                                                        |  |

\* One (1) AS EC 30E 30' ethernet cable included with trolling motor

The accessories and part numbers listed above are valid as of July 2019. Installations shown are for networking HELIX Series or SOLIX Series models, and Minn Kota trolling motors with i-Pilot Link.