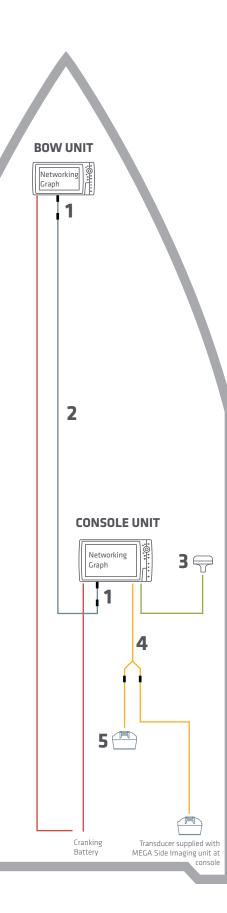

#### **Console & Bow Mount Humminbird Units**

The following schematic outlines the necessary accessories/cables needed to connect two Humminbird units. Installation is shown with a GPS/ heading sensor and additional High Speed Transducer.

**Compatible Accessories** 

|   | HELIX Sei                                                | 'ies                                                                                      | SOLIX Series                                             |                                                                                           |  |
|---|----------------------------------------------------------|-------------------------------------------------------------------------------------------|----------------------------------------------------------|-------------------------------------------------------------------------------------------|--|
| 1 | Ethernet Adapter Cable (need 2)                          |                                                                                           | Ethernet Adapter Cable                                   |                                                                                           |  |
|   | 720074-1                                                 | AS EC QDE                                                                                 | NA                                                       |                                                                                           |  |
| 2 | Ethernet Cable (need 1) Ethernet Cable (need 1)          |                                                                                           |                                                          |                                                                                           |  |
|   | 720073-6<br>720073-2<br>720073-5<br>720073-3<br>720073-4 | AS EC 5E (5')<br>AS EC 10E (10')<br>AS EC 15E (15')<br>AS EC 20E (20')<br>AS EC 30E (30') | 720073-6<br>720073-2<br>720073-5<br>720073-3<br>720073-4 | AS EC 5E (5')<br>AS EC 10E (10')<br>AS EC 15E (15')<br>AS EC 20E (20')<br>AS EC 30E (30') |  |
| З | GPS + Heading Sensor                                     |                                                                                           | GPS + Heading Sensor                                     |                                                                                           |  |
|   | 408400-1                                                 | AS GPS HS                                                                                 | 408400-1                                                 | AS GPS HS                                                                                 |  |
|   |                                                          |                                                                                           | 720080-1                                                 | AS GPS NMEA                                                                               |  |
| 4 | Transducer Splitter Cable                                |                                                                                           | Transducer Splitter Cable                                |                                                                                           |  |
|   | 720101-1                                                 | 9 M SIDB Y                                                                                | 720103-1                                                 | 14 M SIDB Y                                                                               |  |
| 5 | High Speed Transducer (fiberglass hull)                  |                                                                                           | High Speed Transducer (fiberglass hull)                  |                                                                                           |  |
|   | 710276-1                                                 | XP 9 HW T                                                                                 | 710287-1                                                 | XP 14 HW T                                                                                |  |
|   | High Speed Transducer (aluminum hull)                    |                                                                                           | High Speed Transducer (aluminum hull)                    |                                                                                           |  |
|   | 710274-1                                                 | XNT 9 HW T                                                                                | 710285-1                                                 | XNT 14 HW T                                                                               |  |
|   | NMEA 0183 Ethernet 12V DC Power Transducer Cable         |                                                                                           |                                                          |                                                                                           |  |

The accessories and part numbers listed above are valid as of July 2019. Installations shown are for networking HELIX $^{\circ}$  Series or SOLIX $^{\circ}$  Series models.

Minn Kota Trolling Motor with i-Pilot Link Built in MEGA Down Imaging and (1) bow-mounted Humminbird unit and (1) console-mounted Humminbird unit