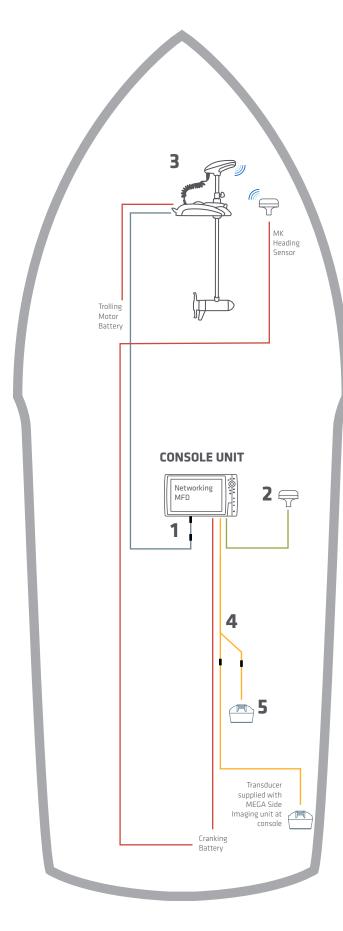

## Minn Kota Trolling Motor with i-Pilot Link and (1) console-mounted Humminbird unit

The following schematic outlines the necessary accessories/cables needed to connect one Humminbird unit to an i-Pilot Link Minn Kota trolling motor. Installation is shown with a GPS/heading sensor and additional High Speed Transducer.

|   | HELIX Series                                                   |                   | SOLIX Series                                       |             |
|---|----------------------------------------------------------------|-------------------|----------------------------------------------------|-------------|
| 1 | Ethernet Adapter Cable                                         | 2                 | Ethernet Adapter Cable                             |             |
|   | 720074-1                                                       | AS EC QDE         | NA                                                 |             |
| 2 | GPS + Heading Sensor                                           |                   | GPS + Heading Sensor                               |             |
|   | 408400-1                                                       | AS GPS HS         | 408400-1                                           | AS GPS HS   |
|   |                                                                |                   | 720080-1                                           | AS GPS NMEA |
| 3 | Minn Kota® Trolling Motor with<br>i-Pilot® Link <sup>™</sup> * |                   | Minn Kota® Trolling Motor with<br>i-Pilot® Link™ * |             |
| 4 | Transducer Splitter Cable                                      |                   | Transducer Splitter Cable                          |             |
|   | 720101-1                                                       | 9 M SIDB Y        | 720103-1                                           | 14 M SIDB Y |
| 5 | High Speed Transducer                                          | (fiberglass hull) | High Speed Transducer (fiberglass                  |             |
|   | 710276-1                                                       | XP 9 HW T         | 710287-1                                           | XP 14 HW T  |
|   | High Speed Transducer (aluminum hull)                          |                   | High Speed Transducer (aluminum hull               |             |
|   | 710274-1                                                       | XNT 9 HW T        | 710285-1                                           | XNT 14 HW T |
|   |                                                                |                   |                                                    |             |
| _ |                                                                |                   |                                                    | _           |
|   |                                                                |                   |                                                    | <u>)</u>    |

**Compatible Accessories** 

\* One (1) AS EC 30E 30' ethernet cable included with trolling motor

The accessories and part numbers listed above are valid as of July 2019. Installations shown are for networking HELIX Series or SOLIX Series models, and Minn Kota trolling motors with i-Pilot Link.